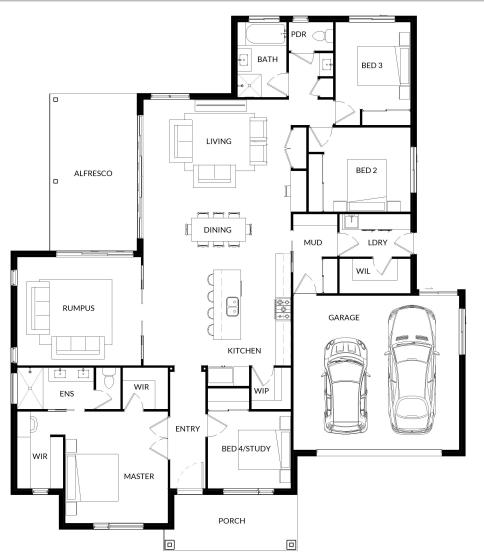

## 17.2<sup>m</sup> HOUSE WIDTH 20

20.8 m HOUSE LENGTH

## 206 LIVING + 21 PATIO + 11 PORCH + 42 GARAGE

ABCB LIVABLE HOUSING DESIGN STANDARD COMPLAINT Subject to compliance assessment

**YOUR NOTES** 